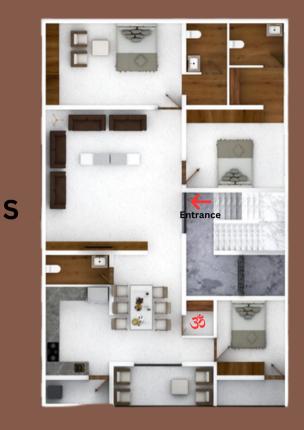

# Planned and Designed by: World Renowned Vaastu Consultant and Architect Dr. Chandra Madhusudan, M.D (Psychiatry) Ph: +91 9900060499, +91 9849049659 email id: thevaastu@gmail.com







Bangalore International Airport. This luxurious apartment complex is a single

apartment building that holds five individual Flats.

### Floor Plan



### Amenities

Lift
Car Parking in Stilt Floor
24 Hrs Water Supply
Generator for 24 Hrs Electricity Backup
Individual Gas Pipe Line for every Apartment
24x7 Security
CC Camera Facility
Servant Room
Rain Water Harvesting

W



E

#### Contact Us



Cherukuri Anil 9980960320

U. SRIDHAR 9849282669



Scan for Location



# THINK LUXURY

Enlite Sírí