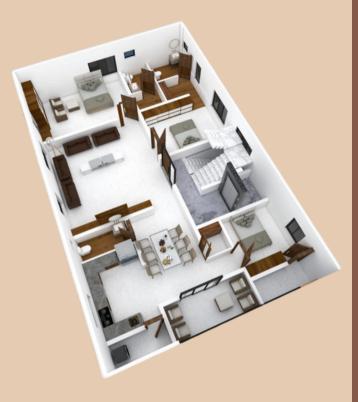

# Planned and Designed by: World Renowned Vaastu Consultant and Architect Dr. Chandra Madhusudan, M.D (Psychiatry) Ph: +91 9900060499, +91 9849049659 email id: thevaastu@gmail.com







Bangalore International Airport. This luxurious apartment complex is a single

apartment building that holds five individual Flats.

### Floor Plan



### Amenities

Lift
Car Parking in Stilt Floor
24 Hrs Water Supply
Generator for 24 Hrs Electricity Backup
Individual Gas Pipe Line for every Apartment
24x7 Security
CC Camera Facility
Servant Room
Rain Water Harvesting

W



E

#### Contact Us



Cherukuri Anil 9980960320

U. SRIDHAR 9849282669



Scan for Location



# THINK LUXURY

Enlite Sírí