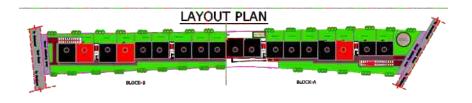

- 24 hr water supply through borewells and BWSSB

#### DRAINAGE:

PVC pipes for sanitary & drainage for the entire project

#### KITCHEN:

- Stainless steel sink with drain board over granite platform
- Dado upto 2' height with glazed ceramic tiles over granite platform
- Provision provided for water purifier, exhaust fan, reticulated LPG piping

#### ELECTRICAL:

- Concealed copper wiring
- Modular switches Crabtree make or equivalent
- TV, telephone and internet points in living room and all bedrooms with 5 KVA power supply for each unit
- AC points in all bedrooms

#### BACKUP / GENERATOR:

- Complete common area will have backup with generator
- 500 watts limited generator power to 3 BHK units

#### Master Plan





#### Master Plan











BLOCK-A

BLOCK-B





3BHK + PG 1503 Sft





### 0" WIDE BALCONY BEDROOM-2 10'6"X13'0" BEDROOM-1 11'0"X13'0" DINING 10'8"X13'2" TOILET 7'6"X5'0' TOILET 7'6"X5'0" KITCHEN 10'6"X9'10" UTILITY 3'6"X8'0' LIVING 12'8"X15'10" ENTRANCE VERANDAH ---6'0" WIDE CORRIDOR----

#### 3BHK Duplex + PT 2023 Sft









4BHK Duplex + PG 2551 Sft



**GROUND FLOOR PLAN** 

ENTRANCE VERANDAH



FIRST FLOOR PLAN