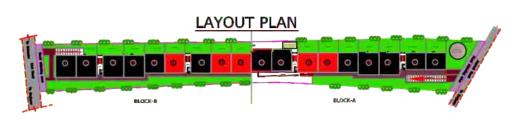

ECTRICAL:

- Concealed copper wiring
- Modular switches Crabtree make or equivalent
- TV, telephone and internet points in living room and all bedrooms with 5 KVA power supply for each unit
- AC points in all bedrooms

#### BACKUP / GENERATOR:

- Complete common area will have backup with generator
- 500 watts limited generator power to 3 BHK units

#### Master Plan





#### Master Plan











BLOCK-A

BLOCK-B





3BHK + PG 1503 Sft





### 0" WIDE BALCONY BEDROOM-2 10'6"X13'0" BEDROOM-1 11'0"X13'0" DINING 10'8"X13'2" TOILET 7'6"X5'0' TOILET 7'6"X5'0" KITCHEN 10'6"X9'10" UTILITY 3'6"X8'0' LIVING 12'8"X15'10" ENTRANCE VERANDAH ---6'0" WIDE CORRIDOR----

#### 3BHK Duplex + PT 2023 Sft









4BHK Duplex + PG 2551 Sft



**GROUND FLOOR PLAN** 

ENTRANCE VERANDAH



FIRST FLOOR PLAN