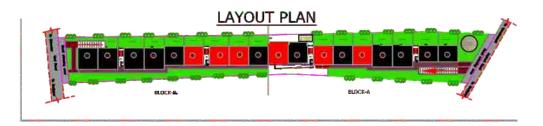

ite platform
- Provision provided for water purifier, exhaust fan, reticulated LPG piping

#### ELECTRICAL:

- Concealed copper wiring
- Modular switches Crabtree make or equivalent
- TV, telephone and internet points in living room and all bedrooms with 5 KVA power supply for each unit
- AC points in all bedrooms

#### BACKUP / GENERATOR:

- Complete common area will have backup with generator
- 500 watts limited generator power to 3 BHK units

#### Master Plan





#### Master Plan











BLOCK-A

BLOCK-B





3BHK + PG 1503 Sft





### 0" WIDE BALCONY BEDROOM-2 10'6"X13'0" BEDROOM-1 11'0"X13'0" DINING 10'8"X13'2" TOILET 7'6"X5'0' TOILET 7'6"X5'0" KITCHEN 10'6"X9'10" UTILITY 3'6"X8'0' LIVING 12'8"X15'10" ENTRANCE VERANDAH ---6'0" WIDE CORRIDOR----

#### 3BHK Duplex + PT 2023 Sft









4BHK Duplex + PG 2551 Sft



**GROUND FLOOR PLAN** 

ENTRANCE VERANDAH



FIRST FLOOR PLAN