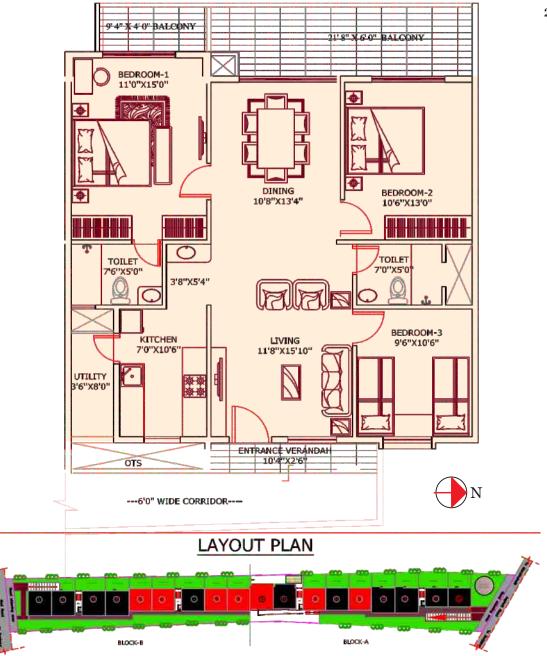

| Size                   | Apartment<br>Dimensions SBUA | Garden/Terrace |
|------------------------|------------------------------|----------------|
| 2 BHK + Study          | 1477 Sft                     |                |
| 3 BHK                  | 1716 to 1834 Sft             |                |
| 3 BHK + Garden         | 1503 Sft                     | 748 to 810 Sft |
| 3 BHK Duplex + Terrace | 2023 Sft                     | 705 to 769 Sft |
| 4 BHK Duplex + Garden  | 2551 to 2630 Sft             | 602 to 678 Sft |

### 0" WIDE BALCONY BEDROOM-2 10'6"X13'0" BEDROOM-1 11'0"X13'0" DINING 10'8"X13'2" TOILET 7'6"X5'0' TOILET 7'6"X5'0" KITCHEN 10'6"X9'10" UTILITY 3'6"X8'0' LIVING 12'8"X15'10" ENTRANCE VERANDAH ---6'0" WIDE CORRIDOR----

#### 3BHK Duplex + PT 2023 Sft

4BHK Duplex + PG 2551 Sft

**GROUND FLOOR PLAN** 

ENTRANCE VERANDAH

FIRST FLOOR PLAN