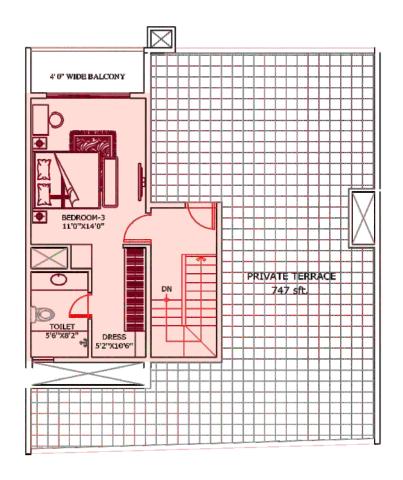

#### Plan advantages

- BBMP approved double basement + ground + 4 floors
- Indian Green Building Certification
- Contemporary architecture design with modern exterior
- Designed by R Square renowned architect firm in Bangalore
- All units designed to adhere to the principles of Vaastu2 side open units for more natural light, ventilation and fresh air
- 3 BHK units with private gardens on the ground floor
- 4 BHK duplex units with private gardens on the ground floor
- Spacious 3 & 4 BHK units with 1477 sft 2600 sft area
- Wide balcony with private terrace
- 100% natural light and ventilation in every room
- 2 level basement car park with single side entry and exit
- Separate walking track with different entry points to lift and staircase
- Located in the hub of the IT corridor
- Very close to Wipro Corporate office, Sarjapur Road and Marathahalli ORR

| Size                   | Apartment<br>Dimensions SBUA | Garden/Terrace |
|------------------------|------------------------------|----------------|
| 2 BHK + Study          | 1477 Sft                     |                |
| 3 BHK                  | 1716 to 1834 Sft             |                |
| 3 BHK + Garden         | 1503 Sft                     | 748 to 810 Sft |
| 3 BHK Duplex + Terrace | 2023 Sft                     | 705 to 769 Sft |
| 4 BHK Duplex + Garden  | 2551 to 2630 Sft             | 602 to 678 Sft |

#### 3BHK Duplex + PT 2023 Sft

4BHK Duplex + PG 2551 Sft

**GROUND FLOOR PLAN** 

ENTRANCE VERANDAH

FIRST FLOOR PLAN