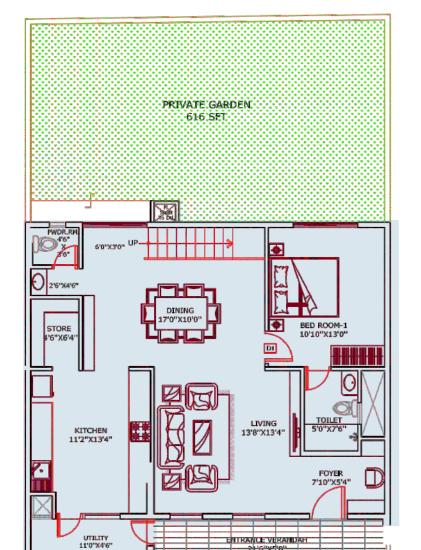

#### 3BHK Duplex + PT 2023 Sft

4BHK Duplex + PG 2551 Sft

**GROUND FLOOR PLAN** 

ENTRANCE VERANDAH

FIRST FLOOR PLAN