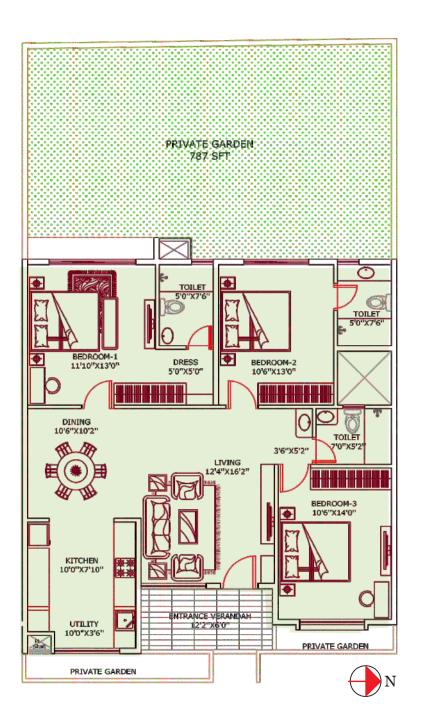

#### Plan advantages

- BBMP approved double basement + ground + 4 floors
- Indian Green Building Certification
- Contemporary architecture design with modern exterior
- Designed by R Square renowned architect firm in Bangalore
- All units designed to adhere to the principles of Vaastu2 side open units for more natural light, ventilation and fresh air
- 3 BHK units with private gardens on the ground floor
- 4 BHK duplex units with private gardens on the ground floor
- Spacious 3 & 4 BHK units with 1477 sft 2600 sft area
- Wide balcony with private terrace
- 100% natural light and ventilation in every room
- 2 level basement car park with single side entry and exit
- Separate walking track with different entry points to lift and staircase
- Located in the hub of the IT corridor
- Very close to Wipro Corporate office, Sarjapur Road and Marathahalli ORR

| Size                   | Apartment<br>Dimensions SBUA | Garden/Terrace |
|------------------------|------------------------------|----------------|
| 2 BHK + Study          | 1477 Sft                     |                |
| 3 BHK                  | 1716 to 1834 Sft             |                |
| 3 BHK + Garden         | 1503 Sft                     | 748 to 810 Sft |
| 3 BHK Duplex + Terrace | 2023 Sft                     | 705 to 769 Sft |
| 4 BHK Duplex + Garden  | 2551 to 2630 Sft             | 602 to 678 Sft |

#### Master Plan

BLOCK-A

BLOCK-B

3BHK + PG 1503 Sft