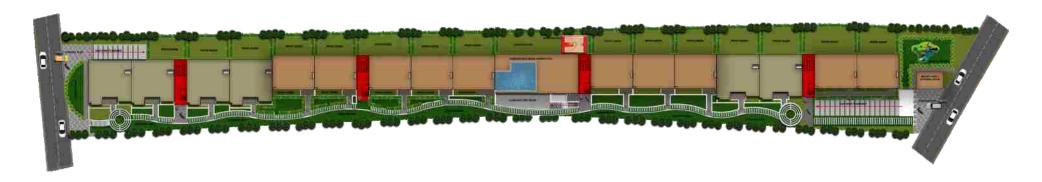

WATER SUPPLY:

- CPVC / UPVC pipes for water supply
- 24 hr water supply through borewells and BWSSB

#### DRAINAGE:

PVC pipes for sanitary & drainage for the entire project

#### KITCHEN:

- Stainless steel sink with drain board over granite platform
- Dado upto 2' height with glazed ceramic tiles over granite platform
- Provision provided for water purifier, exhaust fan, reticulated LPG piping

#### ELECTRICAL:

- Concealed copper wiring
- Modular switches Crabtree make or equivalent
- TV, telephone and internet points in living room and all bedrooms with 5 KVA power supply for each unit
- AC points in all bedrooms

#### BACKUP / GENERATOR:

- Complete common area will have backup with generator
- 500 watts limited generator power to 3 BHK units

#### Master Plan





#### Master Plan











BLOCK-A

BLOCK-B





3BHK + PG 1503 Sft





### 0" WIDE BALCONY BEDROOM-2 10'6"X13'0" BEDROOM-1 11'0"X13'0" DINING 10'8"X13'2" TOILET 7'6"X5'0' TOILET 7'6"X5'0" KITCHEN 10'6"X9'10" UTILITY 3'6"X8'0' LIVING 12'8"X15'10" ENTRANCE VERANDAH ---6'0" WIDE CORRIDOR----

#### 3BHK Duplex + PT 2023 Sft









4BHK Duplex + PG 2551 Sft



**GROUND FLOOR PLAN** 

ENTRANCE VERANDAH



FIRST FLOOR PLAN