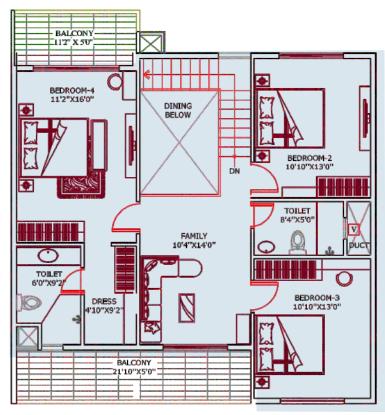

#### 3BHK Duplex + PT 2023 Sft

4BHK Duplex + PG 2551 Sft

**GROUND FLOOR PLAN** 

ENTRANCE VERANDAH

FIRST FLOOR PLAN