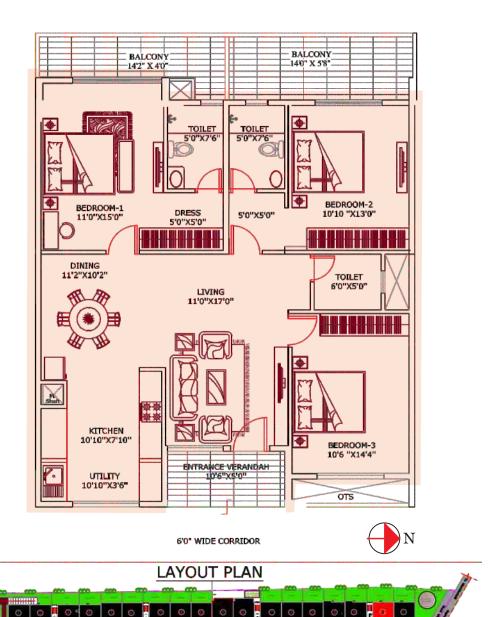

#### Plan advantages

- BBMP approved double basement + ground + 4 floors
- Indian Green Building Certification
- Contemporary architecture design with modern exterior
- Designed by R Square renowned architect firm in Bangalore
- All units designed to adhere to the principles of Vaastu2 side open units for more natural light, ventilation and fresh air
- 3 BHK units with private gardens on the ground floor
- 4 BHK duplex units with private gardens on the ground floor
- Spacious 3 & 4 BHK units with 1477 sft 2600 sft area
- Wide balcony with private terrace
- 100% natural light and ventilation in every room
- 2 level basement car park with single side entry and exit
- Separate walking track with different entry points to lift and staircase
- Located in the hub of the IT corridor
- Very close to Wipro Corporate office, Sarjapur Road and Marathahalli ORR

| Size                   | Apartment<br>Dimensions SBUA | Garden/Terrace |
|------------------------|------------------------------|----------------|
| 2 BHK + Study          | 1477 Sft                     |                |
| 3 BHK                  | 1716 to 1834 Sft             |                |
| 3 BHK + Garden         | 1503 Sft                     | 748 to 810 Sft |
| 3 BHK Duplex + Terrace | 2023 Sft                     | 705 to 769 Sft |
| 4 BHK Duplex + Garden  | 2551 to 2630 Sft             | 602 to 678 Sft |