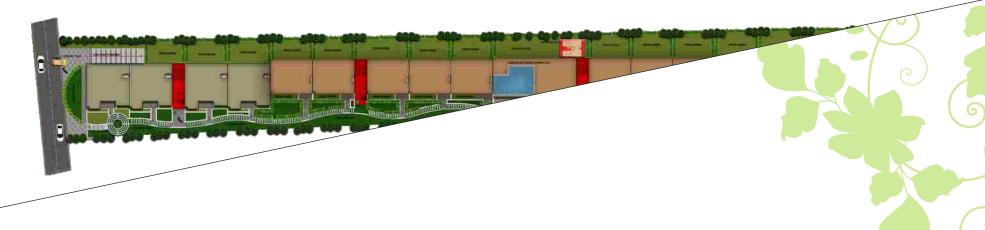

ent CP fittings

#### WATER SUPPLY:

- CPVC / UPVC pipes for water supply
- 24 hr water supply through borewells and BWSSB

#### DRAINAGE:

PVC pipes for sanitary & drainage for the entire project

#### KITCHEN:

- Stainless steel sink with drain board over granite platform
- Dado upto 2' height with glazed ceramic tiles over granite platform
- Provision provided for water purifier, exhaust fan, reticulated LPG piping

#### ELECTRICAL:

- Concealed copper wiring
- Modular switches Crabtree make or equivalent
- TV, telephone and internet points in living room and all bedrooms with 5 KVA power supply for each unit
- AC points in all bedrooms

#### BACKUP / GENERATOR:

- Complete common area will have backup with generator
- 500 watts limited generator power to 3 BHK units

#### Master Plan





#### Master Plan











BLOCK-A

BLOCK-B





3BHK + PG 1503 Sft





### 0" WIDE BALCONY BEDROOM-2 10'6"X13'0" BEDROOM-1 11'0"X13'0" DINING 10'8"X13'2" TOILET 7'6"X5'0' TOILET 7'6"X5'0" KITCHEN 10'6"X9'10" UTILITY 3'6"X8'0' LIVING 12'8"X15'10" ENTRANCE VERANDAH ---6'0" WIDE CORRIDOR----

#### 3BHK Duplex + PT 2023 Sft









4BHK Duplex + PG 2551 Sft



**GROUND FLOOR PLAN** 

ENTRANCE VERANDAH



FIRST FLOOR PLAN